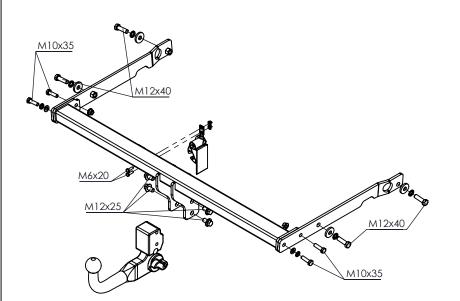

## Fitting instrouction

Ford Puma 2020

1100 kg | 75 kg

| Spiske vijačnega materiala |                             |  |
|----------------------------|-----------------------------|--|
| Količina                   | Naziv                       |  |
| 1                          | ACS 6017                    |  |
| 2                          | A10 DIN 125                 |  |
| 4                          | A12 DIN 128                 |  |
| 2                          | A10 DIN 128                 |  |
| 4                          | M10x35 DIN 933              |  |
| 4                          | M12x40 DIN 933              |  |
| 2                          | M6x20 DIN 933               |  |
| 2                          | M10 DIN 6923                |  |
| 2                          | M6 DIN 6923                 |  |
| 4                          | M12x20 DIN 6921             |  |
| 1                          | Nosilec električne vtičnice |  |
| 4                          | A12 DIN 6340                |  |

## Fitting instrouctions

Remove bumper and steel buffer beam from the vehicle. Fit the side plates in the chassis. Fit the member section between the sideplates.

Fit the ball casing inclouding the foldaway socket plate and strip. Tighten all nuts and bolts to torque indicated in the table.

Affix the antenna, if present, to the cross member with tie-wraps. Fit the bumper.

| 8.8         |              |  |
|-------------|--------------|--|
| M6-10 (Nm)  | M12-85 (Nm)  |  |
| M8-25 (Nm)  | M14-135 (Nm) |  |
| M10-50 (Nm) | M16-200 (Nm) |  |