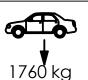

## Fitting instrouction

Ford Puma 2020

1100 kg | 75 kg

| Spiske vijačnega materiala |                             |  |
|----------------------------|-----------------------------|--|
| Količina                   | Naziv                       |  |
| 1                          | ACS 6017                    |  |
| 2                          | A10 DIN 125                 |  |
| 4                          | A12 DIN 128                 |  |
| 2                          | A10 DIN 128                 |  |
| 4                          | M10x35 DIN 933              |  |
| 4                          | M12x40 DIN 933              |  |
| 2                          | M6x20 DIN 933               |  |
| 2                          | M10 DIN 6923                |  |
| 2                          | M6 DIN 6923                 |  |
| 4                          | M12x20 DIN 6921             |  |
| 1                          | Nosilec električne vtičnice |  |
| 4                          | A12 DIN 6340                |  |